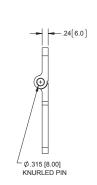

## **Plastic Hinge with Countersunk Holes**

| Part<br>Number | Material | Finish | Pin                   |
|----------------|----------|--------|-----------------------|
| H2229P         | plastic  | black  | steel, zinc<br>plated |
|                |          |        |                       |

- ▶ refer to page 326 for material information
- ▶ mounting screw size M8