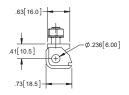

### **Plastic Hinge with Plain Holes**

| Part<br>Number | Material                       | Finish            | Pin                   |
|----------------|--------------------------------|-------------------|-----------------------|
| H2230P         | glass<br>reinforced<br>plastic | black<br>textured | steel,<br>zinc plated |

▶ refer to page 326 for material information