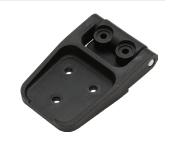

## **Plastic Hinge with Countersunk Holes**

| Part<br>Number | Material | Finish | Pin                   |
|----------------|----------|--------|-----------------------|
| H2229P         | plastic  | black  | steel, zinc<br>plated |
|                |          |        |                       |

- ▶ refer to page 326 for material information
- ▶ mounting screw size M8