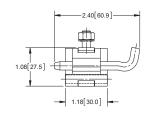

# **Plastic Take-apart Hinge**

| Part<br>Number | Radial<br>Working<br>Load (lb) | Axial<br>Working<br>Load (lb) | Pin<br>Material and Finish            |
|----------------|--------------------------------|-------------------------------|---------------------------------------|
| H3531P         | 120                            | 150                           | steel w/ yellow zinc<br>plated finish |

▶ refer to page 326 for material information