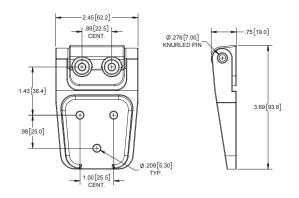

## **Plastic Hinge with Countersunk Holes**

| Part<br>Number | Material | Finish | Pin                   |
|----------------|----------|--------|-----------------------|
| H2229P         | plastic  | black  | steel, zinc<br>plated |
|                |          |        |                       |

- ▶ refer to page 326 for material information
- ▶ mounting screw size M8