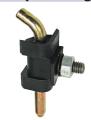

## **Plastic Hinge with Countersunk Holes**

| Part<br>Number | Material | Finish | Pin                   |
|----------------|----------|--------|-----------------------|
| H2229P         | plastic  | black  | steel, zinc<br>plated |
|                |          |        |                       |

- ▶ refer to page 326 for material information
- ▶ mounting screw size M8