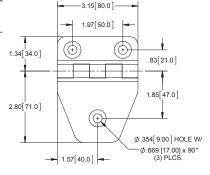

## **Plastic Hinge with Countersunk Holes**

| Part<br>Number | Material | Finish | Pin                   |
|----------------|----------|--------|-----------------------|
| H2229P         | plastic  | black  | steel, zinc<br>plated |
|                |          |        |                       |

- ▶ refer to page 326 for material information
- ▶ mounting screw size M8