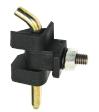

## **Plastic Hinge with Countersunk Holes**

| Part<br>Number | Material | Finish | Pin                   |
|----------------|----------|--------|-----------------------|
| H2229P         | plastic  | black  | steel, zinc<br>plated |
|                |          |        |                       |

- ▶ refer to page 326 for material information
- ▶ mounting screw size M8