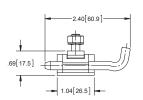

# **Plastic Take-apart Hinge**

| Part<br>Number | Radial<br>Working<br>Load (lb) | Axial<br>Working<br>Load (lb) | Pin<br>Material and Finish            |
|----------------|--------------------------------|-------------------------------|---------------------------------------|
| H3531P         | 120                            | 150                           | steel w/ yellow zinc<br>plated finish |

▶ refer to page 326 for material information

### **Plastic Take-apart Hinge**

| Part<br>Number | Radial<br>Working<br>Load (lb) | Axial<br>Working<br>Load (lb) | Pin<br>Material and Finish            |
|----------------|--------------------------------|-------------------------------|---------------------------------------|
| H3532P         | 120 150                        | 150                           | steel w/ yellow zinc<br>plated finish |