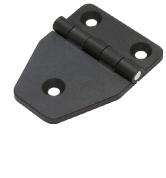

### **Plastic Hinge with Plain Holes**

| Part<br>Number | Material                       | Finish            | Pin                   |
|----------------|--------------------------------|-------------------|-----------------------|
| H2230P         | glass<br>reinforced<br>plastic | black<br>textured | steel,<br>zinc plated |

▶ refer to page 326 for material information