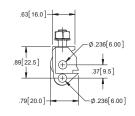

#### **Plastic Take-apart Hinge**

| Part<br>Number | Radial<br>Working<br>Load (lb) | Axial<br>Working<br>Load (lb) | Pin<br>Material and Finish            |
|----------------|--------------------------------|-------------------------------|---------------------------------------|
| H3530P         | 150                            | 25                            | steel w/ yellow zinc<br>plated finish |

▶ refer to page 326 for material information