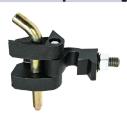

### **Plastic Take-apart Hinge**

| Part<br>Number | Radial<br>Working<br>Load (lb) | Axial<br>Working<br>Load (lb) | Pin<br>Material and Finish            |
|----------------|--------------------------------|-------------------------------|---------------------------------------|
| H3532P         | 120 150                        | 150                           | steel w/ yellow zinc<br>plated finish |

▶ refer to page 326 for material information