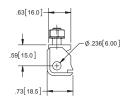

## **Plastic Hinge with Countersunk Holes**

| Part<br>Number | Material | Finish | Pin                   |
|----------------|----------|--------|-----------------------|
| H2229P         | plastic  | black  | steel, zinc<br>plated |
|                |          |        |                       |

- ▶ refer to page 326 for material information
- ▶ mounting screw size M8