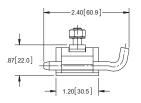

#### **Plastic Take-apart Hinge**

| Part<br>Number | Radial<br>Working<br>Load (lb) | Axial<br>Working<br>Load (lb) | Pin<br>Material and Finish            |
|----------------|--------------------------------|-------------------------------|---------------------------------------|
| H3530P         | 150                            | 25                            | steel w/ yellow zinc<br>plated finish |

▶ refer to page 326 for material information