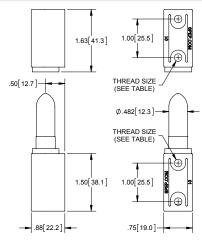

## 3.25 [82.6] Plastic Lift-off Hinges with Threaded Holes

| Part Number | Thread Size | Material               | Finish |
|-------------|-------------|------------------------|--------|
| ML26P       | M6          | glass reinforced nylon | black  |
| ML26P-01    | 1/4-20      | glass reinforced nylon | black  |