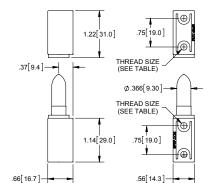

## 2.44 [62.0] Plastic Lift-off Hinges with Threaded Holes

| Part Number | Thread<br>Size | Material               | Finish |
|-------------|----------------|------------------------|--------|
| ML21P       | M5             | glass reinforced nylon | black  |
| ML21P-01    | 10-24          | glass reinforced nylon | black  |