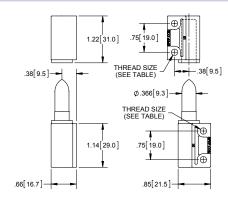

## 2.44 [62.0] Plastic Offset Lift-off Hinges with Threaded Holes

| Part<br>Number | Description | Thread<br>Size | Material                  | Finish |
|----------------|-------------|----------------|---------------------------|--------|
| ML22P          | left hand   | M5             | glass reinforced<br>nylon | black  |
| ML23P          | right hand  | M5             | glass reinforced nylon    | black  |
| ML22P-01       | left hand   | 10-24          | glass reinforced<br>nylon | black  |
| ML23P-01       | right hand  | 10-24          | glass reinforced nylon    | black  |