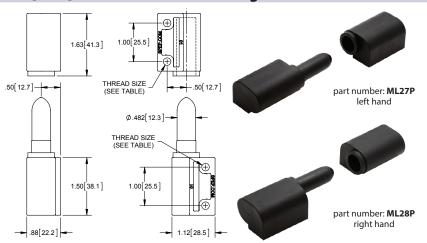

## 3.25 [82.6] Plastic Offset Lift-off Hinges with Threaded Holes

| Part<br>Number | Description | Thread<br>Size | Material                  | Finish |
|----------------|-------------|----------------|---------------------------|--------|
| ML27P          | left hand   | M6             | glass reinforced<br>nylon | black  |
| ML28P          | right hand  | M6             | glass reinforced nylon    | black  |
| ML27P-01       | left hand   | 1/4-20         | glass reinforced nylon    | black  |
| ML28P-01       | right hand  | 1/4-20         | glass reinforced nylon    | black  |