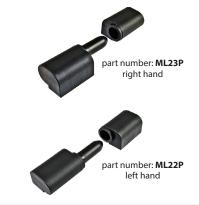

## 2.44 [62.0] Plastic Offset Lift-off Hinges with Threaded Holes

| Part<br>Number | Description | Thread<br>Size | Material                  | Finish |
|----------------|-------------|----------------|---------------------------|--------|
| ML22P          | left hand   | M5             | glass reinforced<br>nylon | black  |
| ML23P          | right hand  | M5             | glass reinforced nylon    | black  |
| ML22P-01       | left hand   | 10-24          | glass reinforced<br>nylon | black  |
| ML23P-01       | right hand  | 10-24          | glass reinforced nylon    | black  |