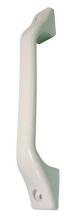

## Impact Resistant Plastic Grab Handles Part Number Finish

| Part Number | Finish        |
|-------------|---------------|
| 985         | smooth, white |
| 985BK       | smooth, black |