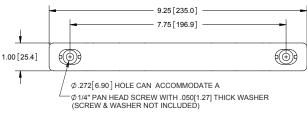

## **W** Plastic Grab Handles

| Part Number | Finish        |
|-------------|---------------|
| 982BK       | smooth, black |
| 982G        | smooth, gray  |
| 982W        | smooth, white |

- ▶ includes 2 screw covers
- additional colors available;1,000 piece minimum order