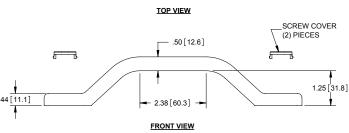

## **W** Plastic Grab Handles

| Part Number | Finish        |
|-------------|---------------|
| 982BK       | smooth, black |
| 982G        | smooth, gray  |
| 982W        | smooth, white |

- ▶ includes 2 screw covers
- additional colors available;1,000 piece minimum order