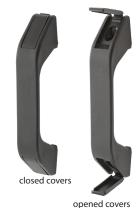

## **Plastic Pull with Built-in Screw Covers**

| Part No. | Material           | Finish |
|----------|--------------------|--------|
| 989BK50  | reinforced plastic | black  |

meets FMVSS 302 / UL94HB flamability requirements