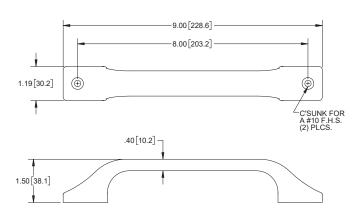

## **Plastic Pull with Built-in Screw Covers**

| Part No. | Material           | Finish |
|----------|--------------------|--------|
| 989BK50  | reinforced plastic | black  |

meets FMVSS 302 / UL94HB flamability requirements