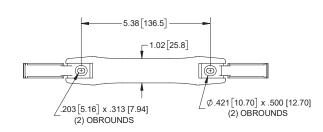

## Impact Resistant Plastic Grab Handles Part Number Finish

| Part Number | Finish        |
|-------------|---------------|
| 985         | smooth, white |
| 985BK       | smooth, black |