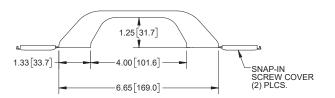

## **W** Plastic Grab Handles

| Part Number | Finish        |
|-------------|---------------|
| 982BK       | smooth, black |
| 982G        | smooth, gray  |
| 982W        | smooth, white |

- ▶ includes 2 screw covers
- additional colors available;1,000 piece minimum order