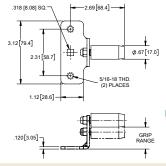

## **Adjustable Center Cam**

| Part No. | Material | Finish      | Grip Range               |
|----------|----------|-------------|--------------------------|
| 701      | steel    | zinc plated | .52 [13.2] - 1.09 [27.7] |
| 701SS    | 304SS    | mill        | .52 [13.2] - 1.09 [27.7] |
| 701-10   | steel    | zinc plated | .13 [3.2] - 1.09 [27.7]  |

- ▶ refer to previous page for shoulder bolt
- for use with handles that have a .313 [8.00] sq. shaft