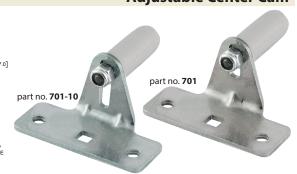

## **Adjustable Center Cam**

| Part No. | Material | Finish      | Grip Range               |
|----------|----------|-------------|--------------------------|
| 701      | steel    | zinc plated | .52 [13.2] - 1.09 [27.7] |
| 701SS    | 304SS    | mill        | .52 [13.2] - 1.09 [27.7] |
| 701-10   | steel    | zinc plated | .13 [3.2] - 1.09 [27.7]  |