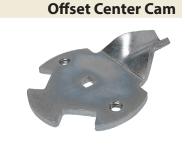

## **Offset Center Cams**

| Part<br>Number | Material | Finish         | Α              | В              | С              |
|----------------|----------|----------------|----------------|----------------|----------------|
| 700            |          |                | 2.48<br>[63.0] | .60<br>[15.2]  | 1.05<br>[26.7] |
| 700-03         | steel    | zinc<br>plated | 2.65<br>[67.3] | .50<br>[12.7]  | .97<br>[24.6]  |
| 700-06         |          |                | 2.65<br>[67.3] | 0.11<br>[2.73] | N/A            |