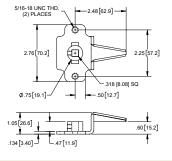

## **Offset Center Cams**

| Part<br>Number | Material | Finish         | Α              | В              | С              |
|----------------|----------|----------------|----------------|----------------|----------------|
| 700            |          |                | 2.48<br>[63.0] | .60<br>[15.2]  | 1.05<br>[26.7] |
| 700-03         | steel    | zinc<br>plated | 2.65<br>[67.3] | .50<br>[12.7]  | .97<br>[24.6]  |
| 700-06         |          |                | 2.65<br>[67.3] | 0.11<br>[2.73] | N/A            |

- ▶ refer to previous page for shoulder bolt
- ▶ for use with handles that have a .313 [8.00] sq. shaft