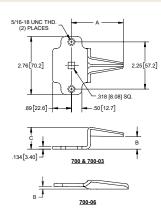

## **Offset Center Cams**

| Part<br>Number | Material | Finish         | Α              | В              | С              |
|----------------|----------|----------------|----------------|----------------|----------------|
| 700            |          |                | 2.48<br>[63.0] | .60<br>[15.2]  | 1.05<br>[26.7] |
| 700-03         | steel    | zinc<br>plated | 2.65<br>[67.3] | .50<br>[12.7]  | .97<br>[24.6]  |
| 700-06         |          |                | 2.65<br>[67.3] | 0.11<br>[2.73] | N/A            |