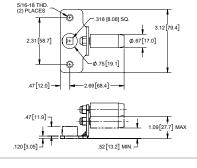

## **Adjustable Center Cam**

| Part No. | Material | Finish      | Grip Range               |
|----------|----------|-------------|--------------------------|
| 701      | steel    | zinc plated | .52 [13.2] - 1.09 [27.7] |
| 701SS    | 304SS    | mill        | .52 [13.2] - 1.09 [27.7] |
| 701-10   | steel    | zinc plated | .13 [3.2] - 1.09 [27.7]  |

- ▶ refer to previous page for shoulder bolt
- for use with handles that have a .313 [8.00] sq. shaft