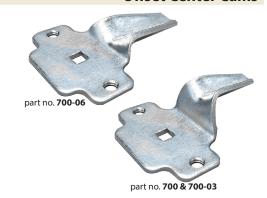

## **Offset Center Cams**

| Part<br>Number | Material | Finish         | Α              | В              | С              |
|----------------|----------|----------------|----------------|----------------|----------------|
| 700            |          |                | 2.48<br>[63.0] | .60<br>[15.2]  | 1.05<br>[26.7] |
| 700-03         | steel    | zinc<br>plated | 2.65<br>[67.3] | .50<br>[12.7]  | .97<br>[24.6]  |
| 700-06         |          |                | 2.65<br>[67.3] | 0.11<br>[2.73] | N/A            |