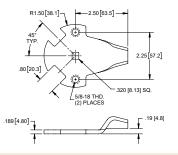

| Part Number | Material | Finish      |
|-------------|----------|-------------|
| 700-01      | steel    | zinc plated |

- ▶ refer to previous page for shoulder bolt
- for use with handles that have a .313 [8.00] sq. shaft

- ▶ refer to previous page for shoulder bolt
- ▶ for use with handles that have a .313 [8.00] sq. shaft