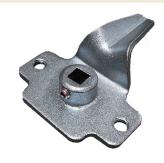

| Part Number | Material | Finish      |
|-------------|----------|-------------|
| 700-01      | steel    | zinc plated |

- ▶ refer to previous page for shoulder bolt
- for use with handles that have a .313 [8.00] sq. shaft