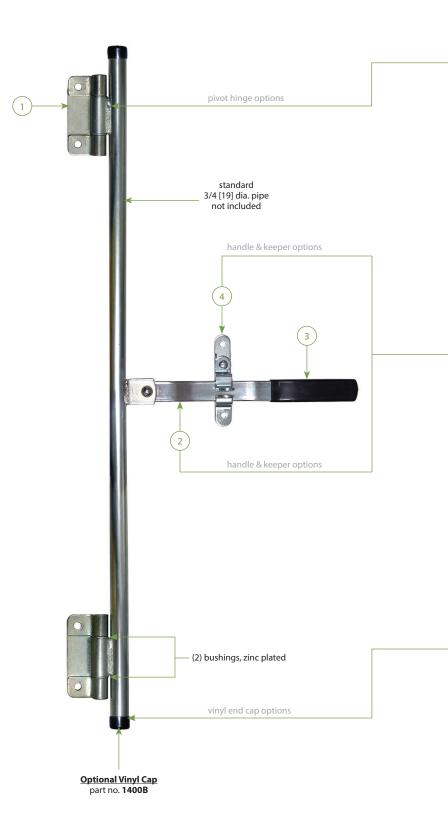

# 1400 Series Economy Cam Action Side Door Lock

### **Economy Kits with Fixed Pin Pivot Hinge**

| part number 1400-112B shipped in bulk<br>part number 1400-112P shipped in polybag |                       |                               |             |      |
|-----------------------------------------------------------------------------------|-----------------------|-------------------------------|-------------|------|
| Item                                                                              | Component<br>Part No. | Description                   | Finish      | Qty. |
| 1                                                                                 | 1400A                 | pivot hinge<br>with fixed pin | zinc plated | 2    |
| 2                                                                                 | 1500E                 | handle without grip           | zinc plated | 1    |
| 3                                                                                 | 1500F                 | PVC handle grip               | black       | 1    |
| 4                                                                                 | 1500G                 | hasp keeper                   | zinc plated | 1    |

#### **Economy Kits with Removable Pin Pivot Hinge**

| part number 1400-212B shipped in bulk part number 1400-212P shipped in polybag |                       |                                   |             |      |
|--------------------------------------------------------------------------------|-----------------------|-----------------------------------|-------------|------|
| Item                                                                           | Component<br>Part No. | Description                       | Finish      | Qty. |
| 1                                                                              | 1400A-01              | pivot hinge<br>with removable pin | zinc plated | 2    |
| 2                                                                              | 1500E                 | handle without grip               | zinc plated | 1    |
| 3                                                                              | 1500F                 | PVC handle grip                   | black       | 1    |
| 4                                                                              | 1500G                 | hasp keeper                       | zinc plated | 1    |

#### **Economy Kit Shown**

• components may be purchased separately