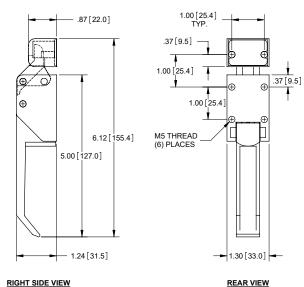

UNLATCHED VIEW

| Part Number                                                                                                                        | Material      | Finish              | Key Code    |
|------------------------------------------------------------------------------------------------------------------------------------|---------------|---------------------|-------------|
| 173                                                                                                                                | die cast zinc | black powder coated | non-locking |
| 173LK                                                                                                                              | die cast zinc | black powder coated | K03         |
| 173LK-751                                                                                                                          | die cast zinc | black powder coated | CH751       |
| 173CH                                                                                                                              | die cast zinc | chrome plated       | non-locking |
| 173CH-LK                                                                                                                           | die cast zinc | chrome plated       | CH751       |
| 173SST                                                                                                                             | 316SS         | brushed             | non-locking |
| 173SST-CH751                                                                                                                       | 316SS         | brushed             | CH751       |
| <ul> <li>includes keeper and keys (for locking versions)</li> <li>.38 [9.7] stable compression for sealed door latching</li> </ul> |               |                     |             |

• .31 [7.9] unlatching feature for opening jammed sealed doors

FRONT VIEW

REAR VIEW