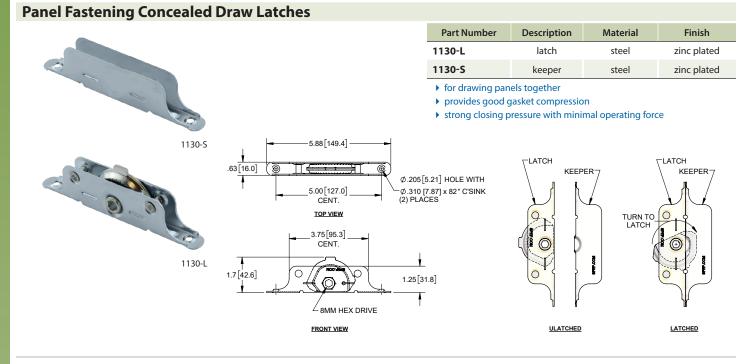

| die cast zinc | chrome plated       | CH751       |
| 173SST                                                                                                                             | 316SS         | brushed             | non-locking |
| 173SST-CH751                                                                                                                       | 316SS         | brushed             | CH751       |
| <ul> <li>includes keeper and keys (for locking versions)</li> <li>.38 [9.7] stable compression for sealed door latching</li> </ul> |               |                     |             |

• .31 [7.9] unlatching feature for opening jammed sealed doors



FRONT VIEW

REAR VIEW