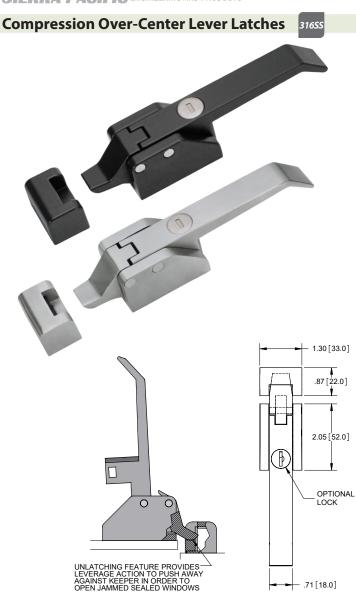

UNLATCHED VIEW

| Part Number                                                                                                                        | Material      | Finish              | Key Code    |
|------------------------------------------------------------------------------------------------------------------------------------|---------------|---------------------|-------------|
| 173                                                                                                                                | die cast zinc | black powder coated | non-locking |
| 173LK                                                                                                                              | die cast zinc | black powder coated | K03         |
| 173LK-751                                                                                                                          | die cast zinc | black powder coated | CH751       |
| 173CH                                                                                                                              | die cast zinc | chrome plated       | non-locking |
| 173CH-LK                                                                                                                           | die cast zinc | chrome plated       | CH751       |
| 173SST                                                                                                                             | 316SS         | brushed             | non-locking |
| 173SST-CH751                                                                                                                       | 316SS         | brushed             | CH751       |
| <ul> <li>includes keeper and keys (for locking versions)</li> <li>.38 [9.7] stable compression for sealed door latching</li> </ul> |               |                     |             |

• .31 [7.9] unlatching feature for opening jammed sealed doors

FRONT VIEW

REAR VIEW