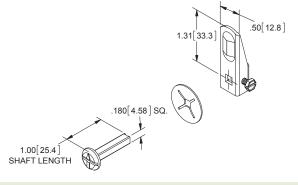

## **Steel Screwdriver Turn Latches**

| Part<br>Number | Shaft Length | Max. Grip   |
|----------------|--------------|-------------|
| 10ZN           | 1.00 [25.4]  | 0.50 [12.7] |
| 10ZN-01        | 2.75 [69.9]  | 2.25 [57.2] |
| 10ZN-03        | 1.25 [31.8]  | 0.75 [19.1] |
| 10ZN-04        | 1.50 [38.1]  | 1.00 [25.4] |
| 10ZN-05        | 1.75 [44.5]  | 1.25 [31.8] |
| 10ZN-06        | 2.00 [50.8]  | 1.50 [38.1] |
| 10ZN-07        | 2.25 [57.2]  | 1.75 [44.5] |
| 7 10ZN-08      | 3.25 [82.6]  | 2.75 [69.9] |