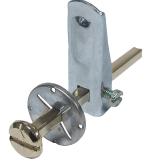

## **Hex Turn Latch**

| Part Number | Material | Finish      |
|-------------|----------|-------------|
| 17          | steel    | zinc plated |

- ▶ includes:
  - ▶ hex bolt latch retainer, zinc plated
  - push-on nut, black oxide
  - reverse style single point cam, zinc plated

- ▶ material: steel
- ▶ bolt finish: bright nickel plated
- ▶ includes:
  - ▶ slotted bolt with arrow pointer
  - ▶ steel push-on nut, clear zinc plated
  - ▶ single point steel cam, zinc plated