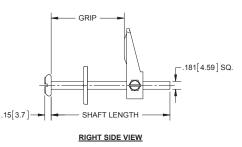

## **Steel Screwdriver Turn Latches**

| Part<br>Number | Shaft Length | Max. Grip   |
|----------------|--------------|-------------|
| 10ZN           | 1.00 [25.4]  | 0.50 [12.7] |
| 10ZN-01        | 2.75 [69.9]  | 2.25 [57.2] |
| 10ZN-03        | 1.25 [31.8]  | 0.75 [19.1] |
| 10ZN-04        | 1.50 [38.1]  | 1.00 [25.4] |
| 10ZN-05        | 1.75 [44.5]  | 1.25 [31.8] |
| 10ZN-06        | 2.00 [50.8]  | 1.50 [38.1] |
| 10ZN-07        | 2.25 [57.2]  | 1.75 [44.5] |
| 7 10ZN-08      | 3.25 [82.6]  | 2.75 [69.9] |