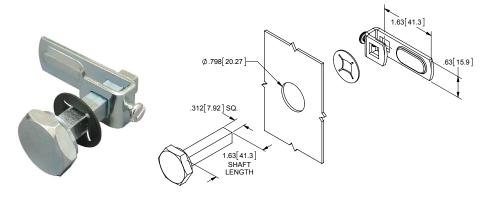

## **Stainless Steel 1.00" Screwdriver Turn Latch**

| Part Number | Material | Finish  |
|-------------|----------|---------|
| 10SS        | 304SS    | tumbled |

- ▶ includes
  - ▶ slotted 304SS bolt with arrow pointer
  - > steel push-on nut, clear zinc plated
  - ▶ single point steel cam, zinc plated

- ▶ material: steel
- ▶ bolt finish: bright nickel plated
- ▶ includes:
  - ▶ slotted bolt with arrow pointer
  - ▶ steel push-on nut, clear zinc plated
  - ▶ single point steel cam, zinc plated