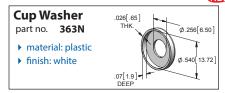

| Flat Washer part no. 363  • material: steel • finish: zinc plated | Ø.689 [17.50] |
|-------------------------------------------------------------------|---------------|
|-------------------------------------------------------------------|---------------|