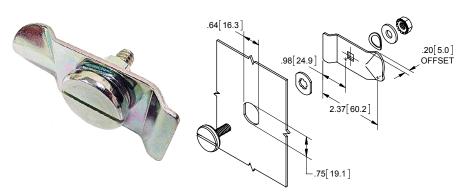

## **NEMA 1 Enclosure Latch**

| Part Number | Material | Finish             |
|-------------|----------|--------------------|
| 15          | steel    | yellow zinc plated |

- ▶ same double D cut-out as most cam locks
- ▶ flush or recessed mounting
- > spring and flat washer are clear zinc plated
- operated by screwdriver or coin
- shipped assembled