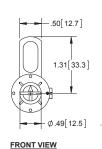

## **Stainless Steel 1.00" Screwdriver Turn Latch**

| Part Number | Material | Finish  |
|-------------|----------|---------|
| 10SS        | 304SS    | tumbled |

- ▶ includes
  - ▶ slotted 304SS bolt with arrow pointer
  - > steel push-on nut, clear zinc plated
  - ▶ single point steel cam, zinc plated

- ▶ material: steel
- ▶ bolt finish: bright nickel plated
- ▶ includes:
  - ▶ slotted bolt with arrow pointer
  - ▶ steel push-on nut, clear zinc plated
  - ▶ single point steel cam, zinc plated