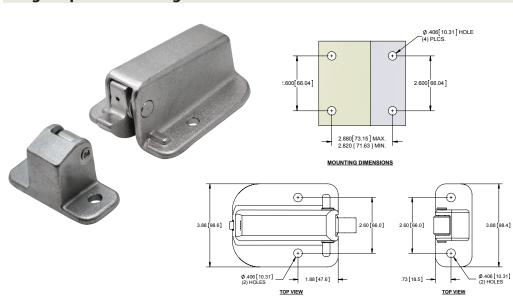

## **Large Explosion Venting Latch**

|  | Part Number | Material             | Finish      |
|--|-------------|----------------------|-------------|
|  | 176         | cast iron<br>housing | zinc plated |

- ▶ hex screw on back for latch tension adjustment
- ▶ adjustable release force: 43 180 lbs.

1.71 [43.4]

See our industrial pulls on pages 23 & 24.