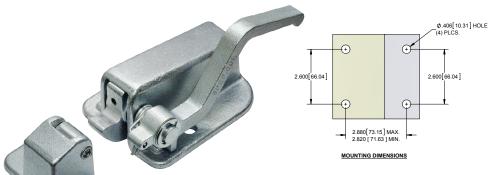

## **Large Explosion Venting Latch with Handle**

4.94 [125.5]

| Part No. | Handle     | Material             | Finish         |
|----------|------------|----------------------|----------------|
| 176-01   | left hand  | cast iron<br>housing | zinc<br>plated |
| 176-02   | right hand | cast iron            | zinc<br>plated |

- ▶ hex screw on back for latch tension adjustment
- ▶ adjustable release force: 43 180 lbs.
- ▶ shims available