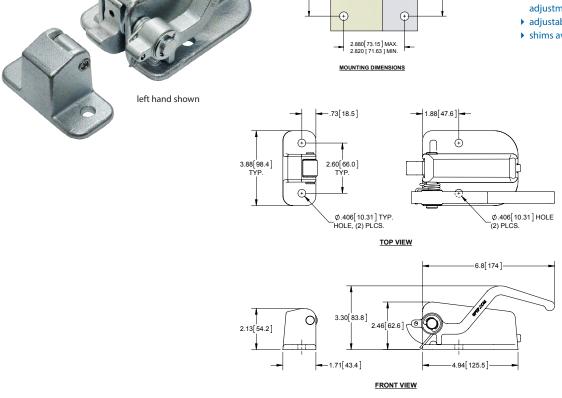

## **Large Explosion Venting Latch with Handle**

4.94 [125.5]

| Part No. | Handle     | Material             | Finish         |
|----------|------------|----------------------|----------------|
| 176-01   | left hand  | cast iron<br>housing | zinc<br>plated |
| 176-02   | right hand | cast iron            | zinc<br>plated |

- ▶ hex screw on back for latch tension adjustment
- ▶ adjustable release force: 43 180 lbs.
- ▶ shims available